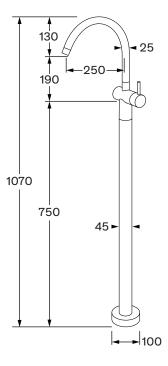

### Scala Floor mount bath mixer curved

#### **Product features**

- Designed and manufactured in Australia
- All brass construction
- 35mm ceramic disc cartridge
- Swivel outlet
- Sussex floormount fixing valve
- Available in a range of high quality, durable finishes inc. LUXPVD®
- Minimal, refined design to complement any contemporary space
- Matching tapware, showers and accessories