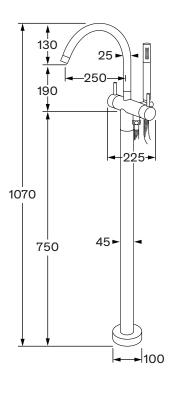

### WELS rating

3 star - 8.5lt/min

While we aim to ensure the specifications shown are correct at time of printing, Sussex Taps reserves the right to make modifications without prior notice. Always use the physical product for accurate measurements. Dimensions are subject to change without notice. All measurements are shown in millimetres.