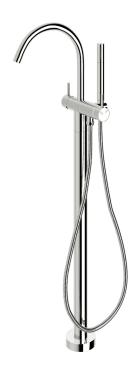

# Floor mount mixer curved with hand shower

#### **Product features**

- Designed and manufactured in Australia
- All brass construction
- 35mm ceramic disc cartridge
- Swivel outlet
- Sussex floormount fixing valve
- Available in a range of high quality, durable finishes inc. LUXPVD®
- Minimal, refined design to complement any contemporary space
- Matching tapware, showers and accessories