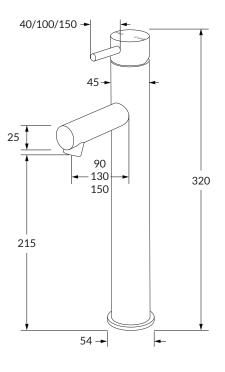

#### WELS rating

5 star - 5lt/min 6 star - 3.5lt/min

While we aim to ensure the specifications shown are correct at time of printing, Sussex Taps reserves the right to make modifications without prior notice. Always use the physical product for accurate measurements. Dimensions are subject to change without notice. All measurements are shown in millimetres.