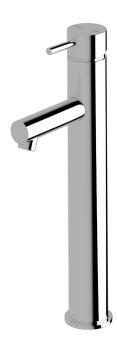

# Extended basin mixer

#### **Product features**

- Designed and manufactured in Australia
- All brass construction
- 35mm ceramic disc cartridge
- Retro fitable
- Available in a range of high quality, durable finishes inc. LUXPVD®
- Minimal, refined design to complement any contemporary space
- Matching tapware, showers and accessories