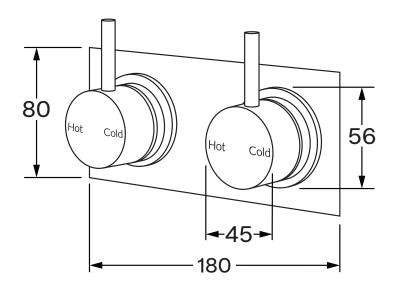

# **Dual mixer system**

#### Product code

SDMS

#### **Product features**

- Designed and manufactured in Australia
- All brass construction
- 35mm ceramic disc cartridge
- Incorporating Sussex Masterfit
- Available in a range of high quality, durable finishes inc. LUXPVD®
- Minimal, refined design to complement any contemporary space
- Matching tapware, showers and accessories

### Temperature rating

1-65°C

While we aim to ensure the specifications shown are correct at time of printing, Sussex Taps reserves the right to make modifications without prior notice. Always use the physical product for accurate measurements. Dimensions are subject to change without notice. All measurements are shown in millimetres.