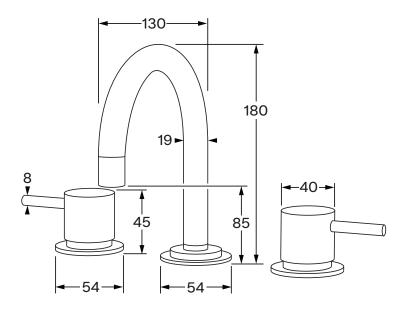

## Scala Basin set curved

While we aim to ensure the specifications shown are correct at time of printing, Sussex Taps reserves the right to make modifications without prior notice. Always use the physical product for accurate measurements. Dimensions are subject to change without notice. All measurements are shown in millimetres. Copyright © Sussex Taps