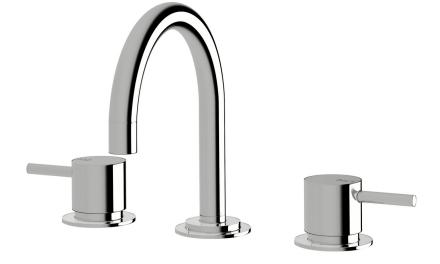

## Scala Basin set curved

## **Product features**

- Designed and manufactured in Australia
- All brass construction
- 1/2 turn ceramic disc spindles
- Retro fitable
- Customisable
- Available in a range of high quality, durable finishes inc. LUXPVD®
- Minimal, refined design to complement any contemporary space
- Matching tapware, showers and accessories