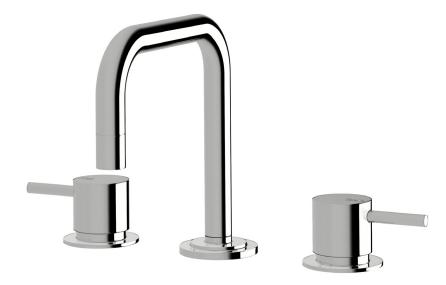

## Scala Basin set square

## **Product features**

- Designed and manufactured in Australia
- All brass construction
- 1/2 turn ceramic disc spindles
- Retro fitable
- Customisable
- Available in a range of high quality, durable finishes inc. LUXPVD®
- Minimal, refined design to complement any contemporary space
- Matching tapware, showers and accessories