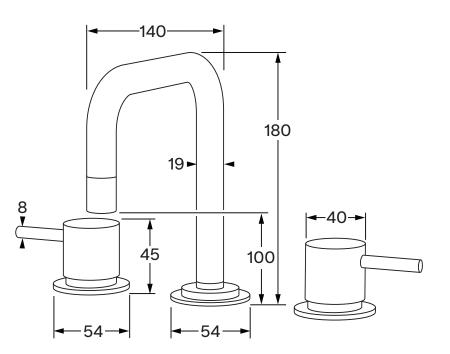

While we aim to ensure the specifications shown are correct at time of printing, Sussex Taps reserves the right to make modifications without prior notice. Always use the physical product for accurate measurements. Dimensions are subject to change without notice. All measurements are shown in millimetres. Copyright © Sussex Taps