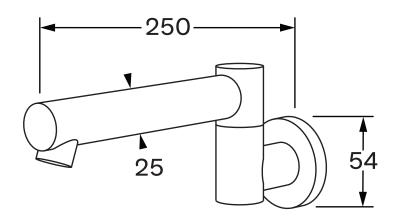

# Bath outlet swivel straight 250mm

#### Product code

SBOSS250

## Temperature rating

1-65°C

While we aim to ensure the specifications shown are correct at time of printing, Sussex Taps reserves the right to make modifications without prior notice. Always use the physical product for accurate measurements. Dimensions are subject to change without notice. All measurements are shown in millimetres.