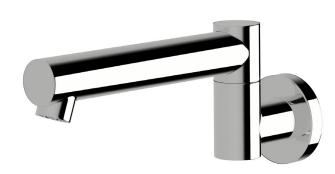

# Bath outlet swivel straight 250mm

#### Product code

SBOSS250

#### **Product features**

- Designed and manufactured in Australia
- All brass construction
- Swivel outlet
- Retro fitable
- Customisable
- Available in a range of high quality, durable finishes inc. LUXPVD®
- Minimal, refined design to complement any contemporary space
- Matching tapware, showers and accessories