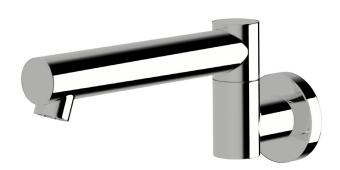

# Bath outlet swivel straight 200mm

#### **Product features**

- Designed and manufactured in Australia
- All brass construction
- Swivel outlet
- Retro fitable
- Customisable
- Available in a range of high quality, durable finishes inc. LUXPVD®
- Minimal, refined design to complement any contemporary space
- Matching tapware, showers and accessories