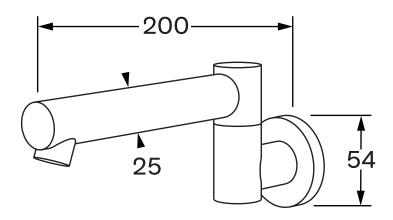

# Bath outlet swivel straight 200mm

## Temperature rating

1-65°C

While we aim to ensure the specifications shown are correct at time of printing, Sussex Taps reserves the right to make modifications without prior notice. Always use the physical product for accurate measurements. Dimensions are subject to change without notice. All measurements are shown in millimetres.