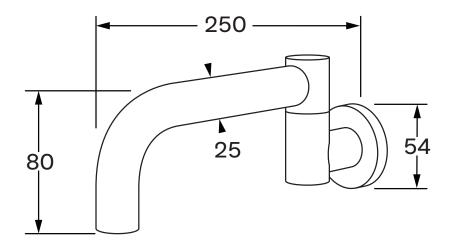

# Bath outlet swivel curved 250mm

#### **Product features**

- Designed and manufactured in Australia
- All brass construction
- Swivel outlet
- Retro fitable
- Customisable
- Available in a range of high quality, durable finishes inc. LUXPVD®
- Minimal, refined design to complement any contemporary space
- Matching tapware, showers and accessories