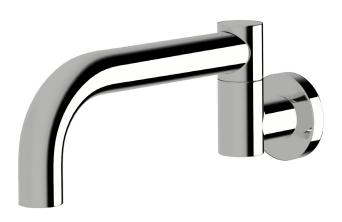

# Bath outlet swivel curved 250mm

#### **Product features**

- Designed and manufactured in Australia
- All brass construction
- Swivel outlet
- Retro fitable
- Customisable
- Available in a range of high quality, durable finishes inc. LUXPVD®
- Minimal, refined design to complement any contemporary space
- Matching tapware, showers and accessories