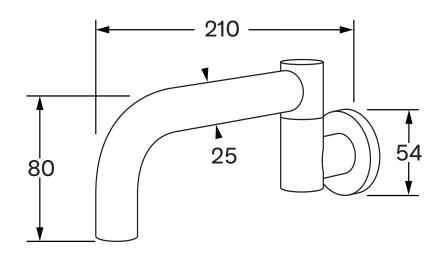

# Bath outlet swivel curved 210mm

#### **Product features**

- Designed and manufactured in Australia
- All brass construction
- Swivel outlet
- Retro fitable
- Customisable
- Available in a range of high quality, durable finishes inc. LUXPVD®
- Minimal, refined design to complement any contemporary space
- Matching tapware, showers and accessories