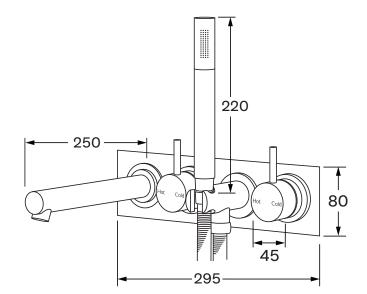

## Scala Bath mixer system with hand shower 250mm

## Product code

SBMS250RH

## **Product features**

- Designed and manufactured in Australia
- All brass construction
- 35mm ceramic disc cartridge
- Incorporating Sussex Masterfit
- Available in a range of high quality, durable finishes inc. LUXPVD®
- Minimal, refined design to complement any contemporary space
- Matching tapware, showers and accessories