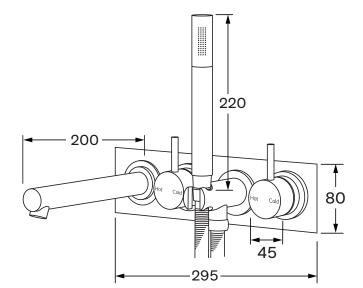

## Scala Bath mixer system with hand shower 200mm

## Product code

SBMS200RH

While we aim to ensure the specifications shown are correct at time of printing, Sussex Taps reserves the right to make modifications without prior notice. Always use the physical product for accurate measurements. Dimensions are subject to change without notice. All measurements are shown in millimetres. Copyright © Sussex Taps