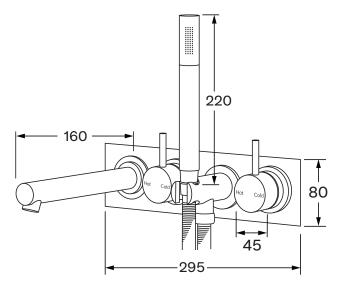

# Scala Bath mixer system with hand shower 160mm

# **SUSSEX**





#### Product code

### SBMS160RH

## **Product features**

- Designed and manufactured in Australia
- All brass construction
- 35mm ceramic disc cartridge
- Incorporating Sussex Masterfit
- Available in a range of high quality, durable finishes inc. LUXPVD®
- Minimal, refined design to complement any contemporary space
- Matching tapware, showers and accessories

| Warranty                                                 | Pressure rating    | WELS rating        |                                      |
|----------------------------------------------------------|--------------------|--------------------|--------------------------------------|
| 15 Year overall warranty.<br>Refer to Warranty sheet for | 300 - 500kPa       | 3 star - 8.5lt/min |                                      |
| spec