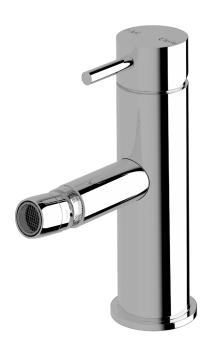

# Scala

# **Bidet mixer**





#### Product code

SBIDM

#### **Product features**

- Designed and manufactured in Australia
- All brass construction
- Swivel ball joint
- 35mm ceramic disc cartridge
- Retro fitable
- Available in a range of high quality, durable finishes inc. LUXPVD®
- Minimal, refined design to complement any contemporary space
- Matching tapware, showers and accessories

## Warranty

15 Year overall warranty. Refer to Warranty sheet for specific information.

### Pressure rating

300 - 500kPa

#### Temperature rating

1-65°C



While we aim to ensure the specifications shown are correct at time of printing, Sussex Taps reserves the right to make modifications without prior notice. Always use the physical product for accurate measurements. Dimensions are subject to change without notice. All measure