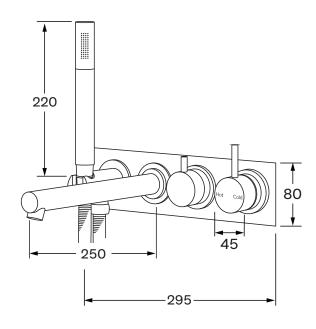

## Bath mixer diverter system 250mm

# Product code

SBDS250RH

#### Product features

- Designed and manufactured in Australia
- All brass construction
- 35mm ceramic disc cartridge
- Dial operating diverter
- Incorporating Sussex Masterfit
- Available in a range of high quality, durable finishes inc. LUXPVD®
- Minimal, refined design to complement any contemporary space
- Matching tapware, showers and accessories