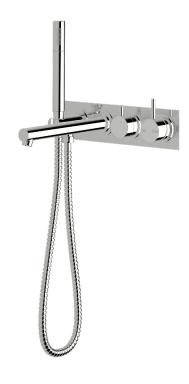

## Bath mixer diverter system 250mm

# Product code

SBDS250RH

#### Product features

- Designed and manufactured in Australia
- All brass construction
- 35mm ceramic disc cartridge
- Dial operating diverter
- Incorporating Sussex Masterfit
- Available in a range of high quality, durable finishes inc. LUXPVD®
- Minimal, refined design to complement any contemporary space
- Matching tapware, showers and accessories