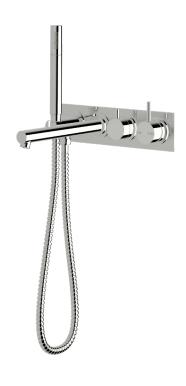

# Bath mixer diverter system 200mm

#### **Product features**

- Designed and manufactured in Australia
- All brass construction
- 35mm ceramic disc cartridge
- Dial operating diverter
- Incorporating Sussex Masterfit
- Available in a range of high quality, durable finishes inc. LUXPVD®
- Minimal, refined design to complement any contemporary space
- Matching tapware, showers and accessories