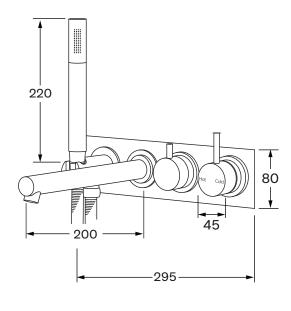

# Scala

# Bath mixer diverter system 200mm







#### Product code

SBDS200RH

#### **Product features**

- Designed and manufactured in Australia
- All brass construction
- 35mm ceramic disc cartridge
- Dial operating diverter
- Incorporating Sussex Masterfit
- Available in a range of high quality, durable finishes inc. LUXPVD®
- Minimal, refined design to complement any contemporary space
- Matching tapware, showers and accessories

### Warranty

15 Year overall warranty. Refer to Warranty sheet for specific information.

#### Pressure rating

300 - 500kPa

# Temperature rating

1-65°C

# **WELS** rating

3 star - 8.5lt/min





While we aim to ensure the specifications shown are correct at time of printing, Sussex Taps reserves the right to make modifications without prior notice. Always use the physical product for accurate measure