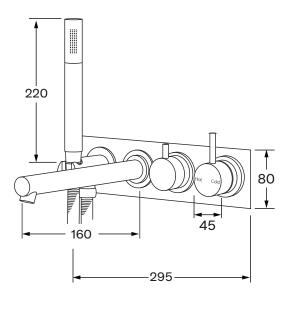

# Bath mixer diverter system 160mm

#### Product code

SBDS160RH

#### **Product features**

- Designed and manufactured in Australia
- All brass construction
- 35mm ceramic disc cartridge
- Dial operating diverter
- Incorporating Sussex Masterfit
- Available in a range of high quality, durable finishes inc. LUXPVD®
- Minimal, refined design to complement any contemporary space
- Matching tapware, showers and accessories