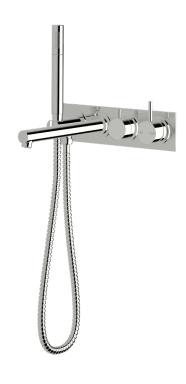

# Bath mixer diverter system 160mm

#### Product code

SBDS160RH

#### **Product features**

- Designed and manufactured in Australia
- All brass construction
- 35mm ceramic disc cartridge
- Dial operating diverter
- Incorporating Sussex Masterfit
- Available in a range of high quality, durable finishes inc. LUXPVD®
- Minimal, refined design to complement any contemporary space
- Matching tapware, showers and accessories