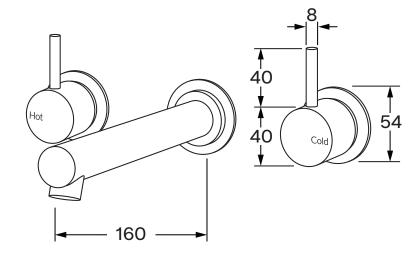

# Straight bath set 160mm

#### Product code

SBASQ

#### **Product features**

- Designed and manufactured in Australia
- All brass construction
- 1/2 turn ceramic disc spindles
- Retro fitable
- Customisable
- Available in a range of high quality, durable finishes inc. LUXPVD®
- Minimal, refined design to complement any contemporary space
- Matching tapware, showers and accessories