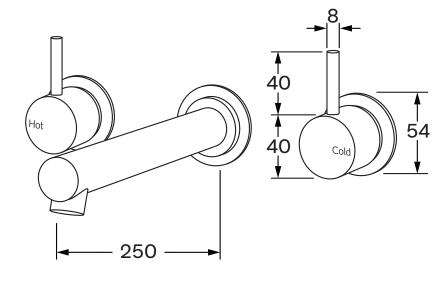

# Scala

# Straight bath set 250mm







#### Product code

SBASQ25

#### **Product features**

- Designed and manufactured in Australia
- All brass construction
- 1/2 turn ceramic disc spindles
- Retro fitable
- Customisable
- Available in a range of high quality, durable finishes inc. LUXPVD®
- Minimal, refined design to complement any contemporary space
- Matching tapware, showers and accessories

# Warranty

15 Year overall warranty. Refer to Warranty sheet for specific information.

### Pressure rating

300 - 500kPa

## Temperature rating

1-65°C



While we aim to ensure the specifications shown are correct at time of printing, Sussex Taps reserves the right to make modifications without prior notice. Always use the physical product for accurate measurements. Dimensions are subject to change without notice. All measuremen