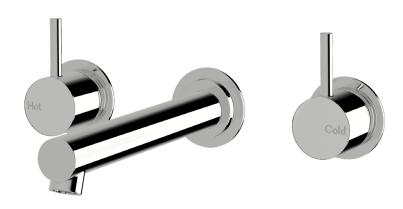

# Straight bath set 250mm

#### Product code

SBASQ25

#### **Product features**

- Designed and manufactured in Australia
- All brass construction
- 1/2 turn ceramic disc spindles
- Retro fitable
- Customisable
- Available in a range of high quality, durable finishes inc. LUXPVD®
- Minimal, refined design to complement any contemporary space
- Matching tapware, showers and accessories