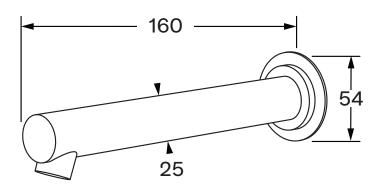

# Bath outlet straight 160mm

### Temperature rating

1-65°C

While we aim to ensure the specifications shown are correct at time of printing, Sussex Taps reserves the right to make modifications without prior notice. Always use the physical product for accurate measurements. Dimensions are subject to change without notice. All measurements are shown in millimetres.