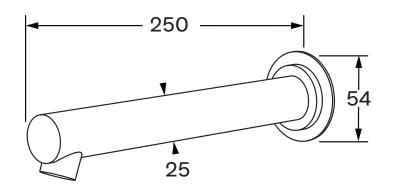

# Bath outlet straight 250mm

## Temperature rating

1-65°C

While we aim to ensure the specifications shown are correct at time of printing, Sussex Taps reserves the right to make modifications without prior notice. Always use the physical product for accurate measurements. Dimensions are subject to change without notice. All measurements are shown in millimetres.