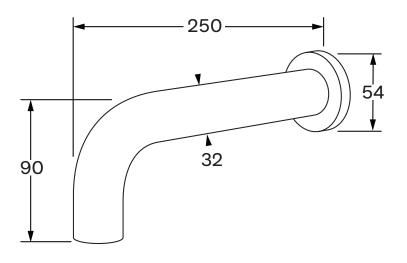

# 32 wall outlet curved 250mm

# Product code

S32WB250

# WELS rating

3 star - 8.5lt/min 6 star - 3lt/min

While we aim to ensure the specifications shown are correct at time of printing, Sussex Taps reserves the right to make modifications without prior notice. Always use the physical product for accurate measurements. Dimensions are subject to change without notice. All measurements are shown in millimetres.