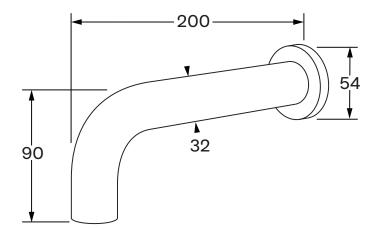

## Scala 32 wall outlet curved 200mm

## Product code

S32WB200

While we aim to ensure the specifications shown are correct at time of printing, Sussex Taps reserves the right to make modifications without prior notice. Always use the physical product for accurate measurements. Dimensions are subject to change without notice. All measurements are shown in millimetres. Copyright © Sussex Taps