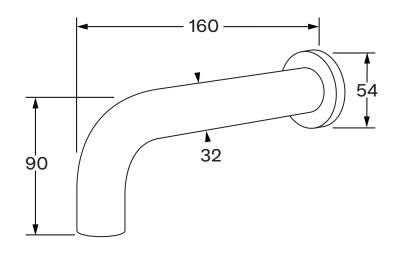

# **SUSSEX**

# 32 wall outlet curved 160mm





#### Product code

S32WB160

#### **Product features**

- Designed and manufactured in Australia
- All brass construction
- Retro fitable
- Customisable
- Available in a range of high quality, durable finishes inc. LUXPVD®
- Minimal, refined design to complement any contemporary space
- Matching tapware, showers and accessories

### Warranty

15 Year overall warranty. Refer to Warranty sheet for specific information.

#### Pressure rating

300 - 500kPa

## Temperature rating

1-65°C

### WELS rating

6 star - 4.5lt/min





While we aim to ensure the specifications shown are correct at time of printing, Sussex Taps reserves the right to make modifications without prior notice. Always use the physical product for accurate measurements. Dimensions are subject to change without notice. All