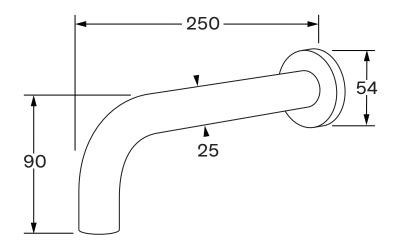

## Scala **25 wall outlet curved 250mm**

## Product code

S25WOC250

While we aim to ensure the specifications shown are correct at time of printing, Sussex Taps reserves the right to make modifications without prior notice. Always use the physical product for accurate measurements. Dimensions are subject to change without notice. All measurements are shown in millimetres. Copyright © Sussex Taps