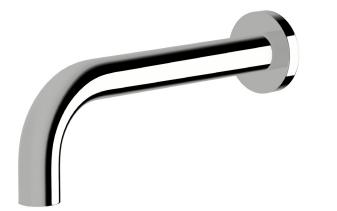

## Scala **25 wall outlet curved 250mm**

## **SUSSEX**





## Product code

S25WOC250

## **Product features**

- Designed and manufactured in Australia
- All brass construction
- Retro fitable
- Customisable
- Available in a range of high quality, durable finishes inc. LUXPVD®
- Minimal, refined design to complement any contemporary space
- Matching tapware, showers and accessories

| Warranty                    | Pressure rating    | WELS rating                    |
|-----------------------------|--------------------|--------------------------------|
| 15 Year overall warranty.   | 300 - 500kPa       | 3 star - 8.5lt/min             |
| Refer to Warranty sheet for | or                 | 6 star - 3lt/min               |
| specific information.       | Temperature rating |                                |
|                             | 1-65°C