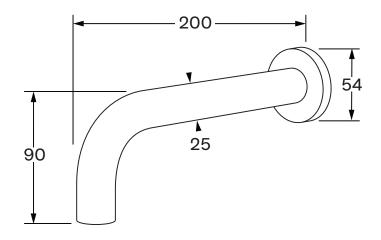

# 25 wall outlet curved 200mm







# Product code

S25WOC200

#### **Product features**

- Designed and manufactured in Australia
- All brass construction
- Retro fitable
- Customisable
- Available in a range of high quality, durable finishes inc. LUXPVD®
- Minimal, refined design to complement any contemporary space
- Matching tapware, showers and accessories

# Warranty

15 Year overall warranty. Refer to Warranty sheet for specific information.

#### Pressure rating

300 - 500kPa

#### Temperature rating

1-65°C

# WELS rating

3 star - 8.5lt/min 6 star - 3lt/min







While we aim to ensure the specifications shown are correct at time of printing, Sussex Taps reserves the right to make modifications without prior notice. Always use the physical product for accurate measurements. Dimensions are subject to change witho