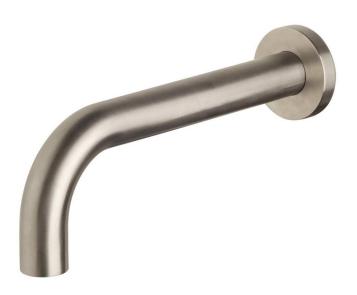

# 25 wall outlet curved 250mm 316 stainless steel

#### **Product features**

- Designed and manufactured in Australia
- 316 marine grade stainless steel
- Retro fitable
- Customisable
- Minimal, refined design to complement any contemporary space
- Matching tapware, showers and accessories