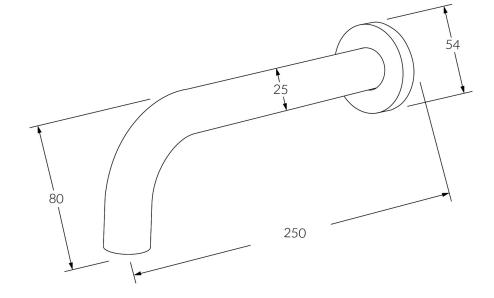

# 25 wall outlet curved 250mm 316 stainless steel

#### **Product features**

- Designed and manufactured in Australia
- 316 marine grade stainless steel
- Retro fitable
- Customisable
- Minimal, refined design to complement any contemporary space
- Matching tapware, showers and accessories