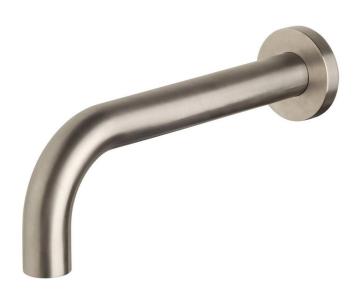

# 25 wall outlet curved 200mm 316 stainless steel

### **Product features**

- Designed and manufactured in Australia
- 316 marine grade stainless steel
- Retro fitable
- Customisable
- Minimal, refined design to complement any contemporary space
- Matching tapware, showers and accessories