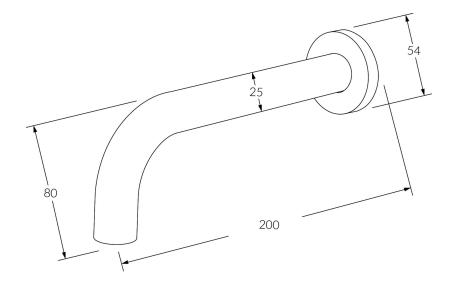

# 25 wall outlet curved 200mm 316 stainless steel

## WELS rating

6 star - 3lt/min

While we aim to ensure the specifications shown are correct at time of printing, Sussex Taps reserves the right to make modifications without prior notice. Always use the physical product for accurate measurements. Dimensions are subject to change without notice. All measurements are shown in millimetres.