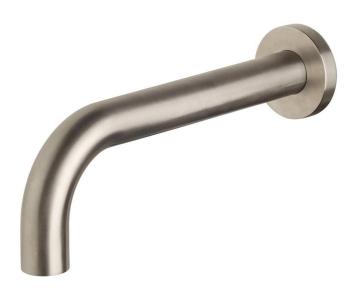

# 25 wall outlet curved 160mm 316 stainless steel

#### **Product features**

- Designed and manufactured in Australia
- 316 marine grade stainless steel
- Retro fitable
- Customisable
- Minimal, refined design to complement any contemporary space
- Matching tapware, showers and accessories