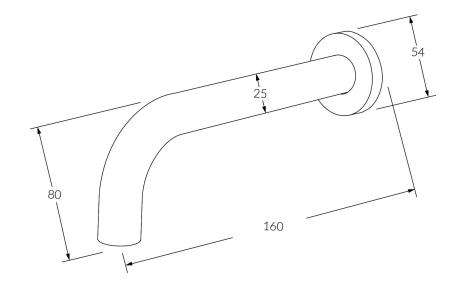

# 25 wall outlet curved 160mm 316 stainless steel

## WELS rating

6 star - 3lt/min

While we aim to ensure the specifications shown are correct at time of printing, Sussex Taps reserves the right to make modifications without prior notice. Always use the physical product for accurate measurements. Dimensions are subject to change without notice. All measurements are shown in millimetres.