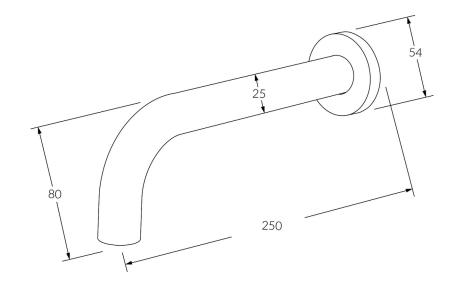

# 25 bath outlet curved 250mm







#### Product code

S25BA250

# **Product features**

- Designed and manufactured in Australia
- All brass construction
- Retro fitable
- Customisable
- Available in a range of high quality, durable finishes inc. LUXPVD®
- Minimal, refined design to complement any contemporary space
- Matching tapware, showers and accessories

# Warranty

15 Year overall warranty. Refer to Warranty sheet for specific information.

#### Pressure rating

300 - 500kPa

### Temperature rating

1-65°C



While we aim to ensure the specifications shown are correct at time of printing, Sussex Taps reserves the right to make modifications without prior notice. Always use the physical product for accurate measurements. Dimensions are subject to change without notice. All measurements are shown in millimetres.

Cop