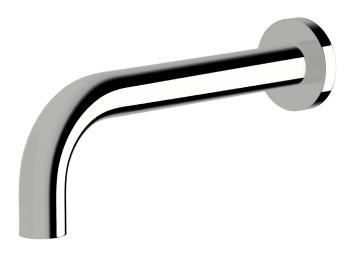

# 25 bath outlet curved 250mm







#### Product code

S25BA250

# **Product features**

- Designed and manufactured in Australia
- All brass construction
- Retro fitable
- Customisable
- Available in a range of high quality, durable finishes inc. LUXPVD®
- Minimal, refined design to complement any contemporary space
- Matching tapware, showers and accessories

# Warranty

15 Year overall warranty. Refer to Warranty sheet for specific information.

#### Pressure rating

300 - 500kPa

### Temperature rating

1-65°C



While we aim to ensure the specifications shown are correct at time of printing, Sussex Taps reserves the right to make modifications without prior notice. Always use the physical product for accurate measurements. Dimensions are subject to change without notice. All measurements are shown in millimetres.

C