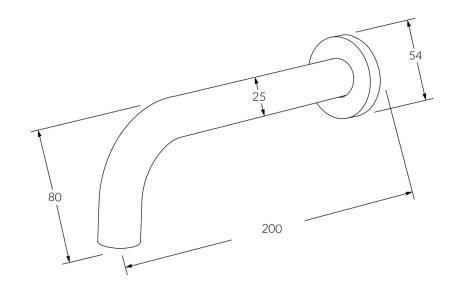

# 25 bath outlet curved 200mm

## Temperature rating

1-65°C

While we aim to ensure the specifications shown are correct at time of printing, Sussex Taps reserves the right to make modifications without prior notice. Always use the physical product for accurate measurements. Dimensions are subject to change without notice. All measurements are shown in millimetres.