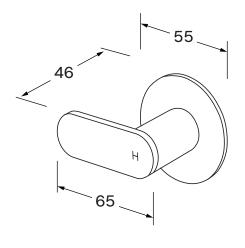

# Wall top assembly

#### Product code

DWTA

### Temperature rating

1-65°C

While we aim to ensure the specifications shown are correct at time of printing, Sussex Taps reserves the right to make modifications without prior notice. Always use the physical product for accurate measurements. Dimensions are subject to change without notice. All measurements are shown in millimetres.