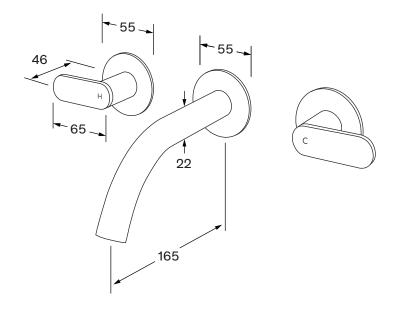

# Duet

# Wall basin set 165mm







#### Product code

DWBS165

#### **Product features**

- Designed and manufactured in Australia
- All brass construction
- Incorporating Sussex Masterfit
- 1/4 turn ceramic disc spindles
- Available in a range of high quality, durable finishes inc. LUXPVD®
- Minimal, refined design to complement any contemporary space
- Matching tapware and showers

## Warranty

15 Year overall warranty. Refer to Warranty sheet for specific information.

#### Pressure rating

300 - 500kPa

# Temperature rating

1-65°C

### WELS rating

6 star - 4.5lt/min





While we aim to ensure the specifications shown are correct at time of printing, Sussex Taps reserves the right to make modifications without prior notice. Always use the physical product for accurate measurements. Dimensions are subject to change w