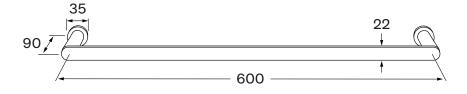

## Duet Towel rail 600mm

# **SUSSEX**





#### Product code

#### DTR600

### Product features

- Designed and manufactured in Australia
- All brass construction
- Available in a range of high quality, durable finishes inc. LUXPVD®
- Matching tapware and showers

#### Warranty

15 Year overall warranty. Refer to Warranty sheet for specific information.

While we aim to ensure the specifications shown are correct at time of printing, Sussex Taps reserves the right to make modifications without prior notice. Always use the physical product for accurate measurements. Dimensions are subject to change without notice. All measurements are shown in millimetres. Copyright © Sussex Taps