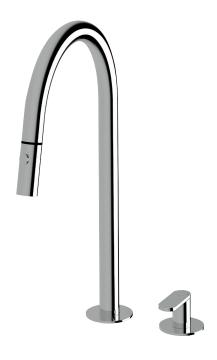

# Sink progressive mixer set pull out spray

#### **Product features**

- Designed and manufactured in Australia
- All brass construction
- Swivel outlet
- Pull out 2 function nozzle
- Progressive mixer brass cartridge
- Available in a range of high quality, durable finishes inc. LUXPVD®
- Minimal, refined design to complement any contemporary space
- Matching showers and accessories