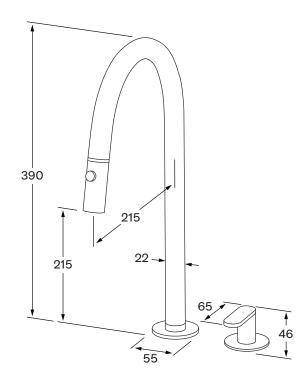

#### **Product features**

- Designed and manufactured in Australia
- All brass construction
- Swivel outlet
- Pull out 2 function nozzle
- Progressive mixer brass cartridge
- Available in a range of high quality, durable finishes inc. LUXPVD®
- Minimal, refined design to complement any contemporary space
- Matching showers and accessories