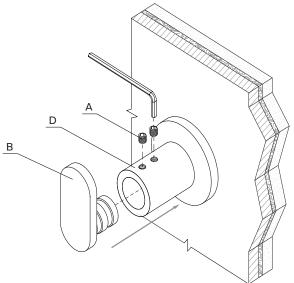

**Step 3**Fit Robe Hook (B) into the Body (D). Tighten the Set Screws (A) using an Allen key. Ensure the Robe Hook (B) is aligned vertically before securing it in place.