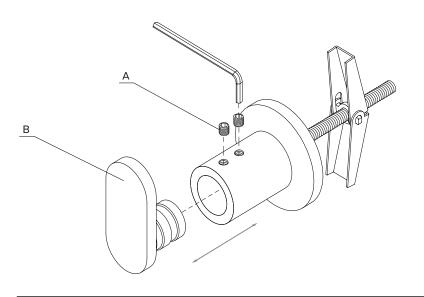

### **Product parts**

- (A) Set Screw
- (B) Robe Hook
- (C) Bolt
- (D) Robe Hook Body
- (E) Dress Ring
- (F) Spring Toggle

Step 1
Separate Robe Hook (B) from the rest of the assembly by unscrewing the Set Screws (A).