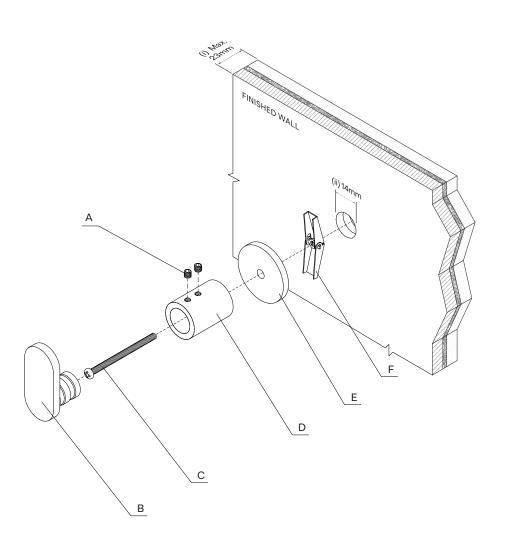

### **Product parts**

- (A) Set Screw
- (B) Robe Hook
- (C) Bolt
- (D) Robe Hook Body
- (E) Dress Ring
- (F) Spring Toggle

Step 1
Separate Robe Hook (B) from the rest of the assembly by unscrewing the Set Screws (A).