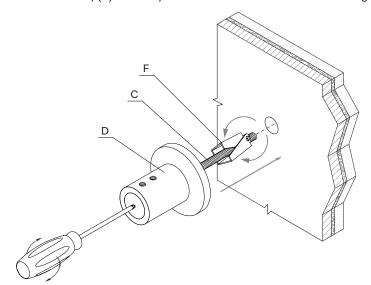

## Step 2

Fold the Spring Toggle (F) onto itself and push it through the clearance hole. Tighten Bolt (C) until the Robe Hook Body (D) is securely fixed to the wall. Ensure the holes are facing up.