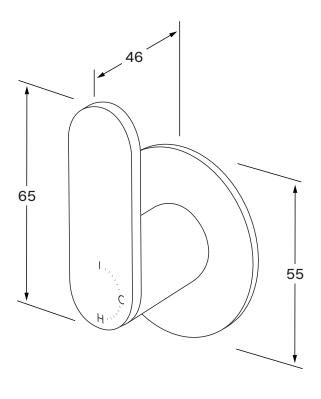

#### Temperature rating

1-65°C

While we aim to ensure the specifications shown are correct at time of printing, Sussex Taps reserves the right to make modifications without prior notice. Always use the physical product for accurate measurements. Dimensions are subject to change without notice. All measurements are shown in millimetres.