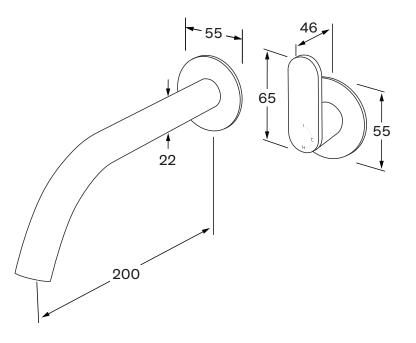

## Duct Progressive wall basin mixer system 200mm

While we aim to ensure the specifications shown are correct at time of printing, Sussex Taps reserves the right to make modifications without prior notice. Always use the physical product for accurate measurements. Dimensions are subject to change without notice. All measurements are shown in millimetres. Copyright © Sussex Taps