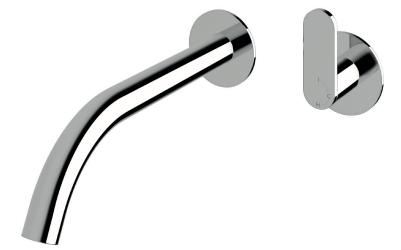

## Duct Progressive wall basin mixer system 200mm

## **Product features**

- Designed and manufactured in Australia
- All brass construction
- Progressive mixer brass cartridge
- Incorporating Sussex Masterfit
- Available in a range of high quality, durable finishes inc. LUXPVD®
- Minimal, refined design to complement any contemporary space
- Matching tapware and showers