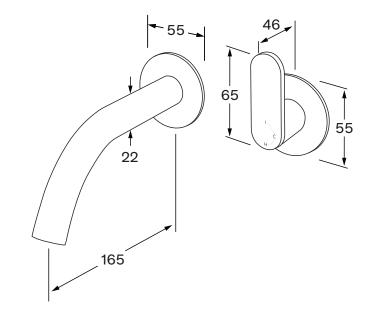

## Duct Progressive wall basin mixer system 165mm

| Product code | Product features                                                                                                                                                                                                                                                                                                                                                                  | Warranty                                                                          | Pressure rating                                       | WELS rating        |
|--------------|-----------------------------------------------------------------------------------------------------------------------------------------------------------------------------------------------------------------------------------------------------------------------------------------------------------------------------------------------------------------------------------|-----------------------------------------------------------------------------------|-------------------------------------------------------|--------------------|
| DPWBMS165    | <ul> <li>Designed and manufactured in Australia</li> <li>All brass construction</li> <li>Progressive mixer brass cartridge</li> <li>Incorporating Sussex Masterfit</li> <li>Available in a range of high quality, durable finishes inc. LUXPVD<sup>®</sup></li> <li>Minimal, refined design to complement any contemporary space</li> <li>Matching tapware and showers</li> </ul> | 15 Year overall warranty.<br>Refer to Warranty sheet for<br>specific information. | 300 - 500kPa<br><b>Temperature rating</b><br>1 - 65°C | 6 star - 4.5lt/min |

While we aim to ensure the specifications shown are correct at time of printing, Sussex Taps reserves the right to make modifications without prior notice. Always use the physical product for accurate measurements. Dimensions are subject to change without notice. All measurements are shown in millimetres. Copyright © Sussex Taps