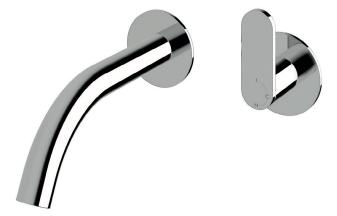

## Duct Progressive wall basin mixer system 165mm

| Product code | Product features                                                                                                                                                                                                                                                                                                                                                                  | Warranty                                                                          | Pressure rating                                       | WELS rating        |
|--------------|-----------------------------------------------------------------------------------------------------------------------------------------------------------------------------------------------------------------------------------------------------------------------------------------------------------------------------------------------------------------------------------|-----------------------------------------------------------------------------------|-------------------------------------------------------|--------------------|
| DPWBMS165    | <ul> <li>Designed and manufactured in Australia</li> <li>All brass construction</li> <li>Progressive mixer brass cartridge</li> <li>Incorporating Sussex Masterfit</li> <li>Available in a range of high quality, durable finishes inc. LUXPVD<sup>®</sup></li> <li>Minimal, refined design to complement any contemporary space</li> <li>Matching tapware and showers</li> </ul> | 15 Year overall warranty.<br>Refer to Warranty sheet for<br>specific information. | 300 - 500kPa<br><b>Temperature rating</b><br>1 - 65°C | 6 star - 4.5lt/min |