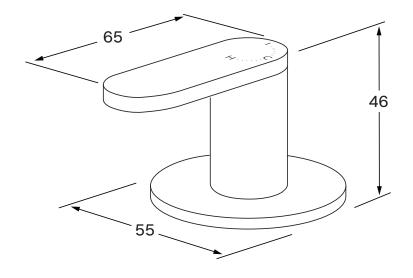

### Temperature rating

1-65°C

While we aim to ensure the specifications shown are correct at time of printing, Sussex Taps reserves the right to make modifications without prior notice. Always use the physical product for accurate measurements. Dimensions are subject to change without notice. All measurements are shown in millimetres.