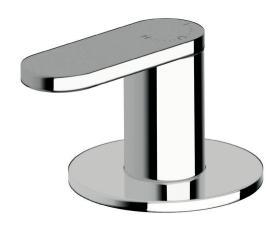

# Duet

# Progressive top mount hob mixer

# Product code

DPTMHM

#### **Product features**

- Designed and manufactured in Australia
- All brass construction
- Progressive mixer brass cartridge
- Available in a range of high quality, durable finishes inc. LUXPVD®
- Minimal, refined design to complement any contemporary space
- Matching showers and accessories