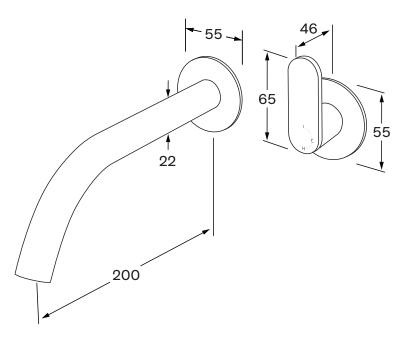

## Duct Progressive bath mixer system 200mm

While we aim to ensure the specifications shown are correct at time of printing, Sussex Taps reserves the right to make modifications without prior notice. Always use the physical product for accurate measurements. Dimensions are subject to change without notice. All measurements are shown in millimetres. Copyright © Sussex Taps