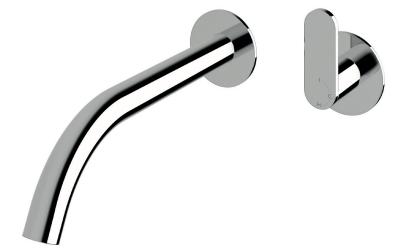

## Duct Progressive bath mixer system 200mm

## **Product features**

- Designed and manufactured in Australia
- All brass construction
- Progressive mixer brass cartridge
- Incorporating Sussex Masterfit
- Available in a range of high quality, durable finishes inc. LUXPVD®
- Minimal, refined design to complement any contemporary space
- Matching tapware and showers