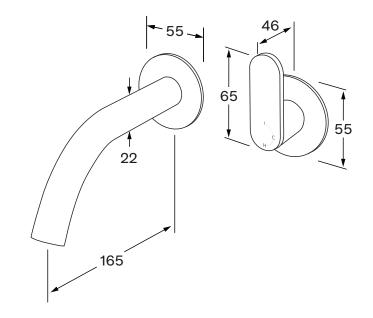

## Duct Progressive bath mixer system 165mm

While we aim to ensure the specifications shown are correct at time of printing, Sussex Taps reserves the right to make modifications without prior notice. Always use the physical product for accurate measurements. Dimensions are subject to change without notice. All measurements are shown in millimetres. Copyright © Sussex Taps