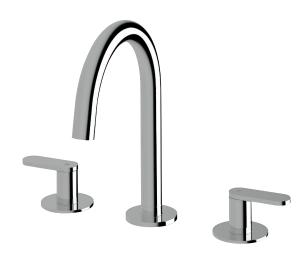

# Basin set

#### **Product features**

- Designed and manufactured in Australia
- All brass construction
- 1/4 turn ceramic disc spindles
- Swivel outlet
- Available in a range of high quality, durable finishes inc. LUXPVD®
- Minimal, refined design to complement any contemporary space
- Matching tapware and showers