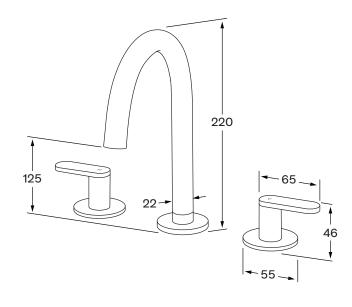

# Basin set

#### **Product features**

- Designed and manufactured in Australia
- All brass construction
- 1/4 turn ceramic disc spindles
- Swivel outlet
- Available in a range of high quality, durable finishes inc. LUXPVD®
- Minimal, refined design to complement any contemporary space
- Matching tapware and showers