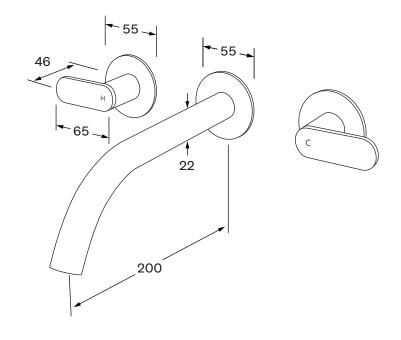

# Wall bath set 200mm

#### Product code

DBS200

#### **Product features**

- Designed and manufactured in Australia
- All brass construction
- Incorporating Sussex Masterfit
- 1/4 turn ceramic disc spindles
- Available in a range of high quality, durable finishes inc. LUXPVD®
- Minimal, refined design to complement any contemporary space
- Matching tapware and showers