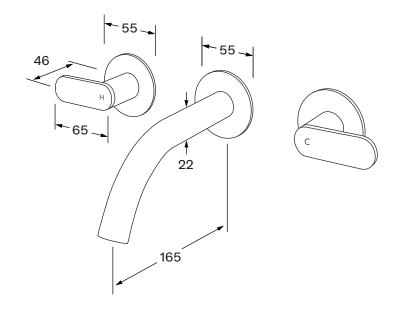

# Duet

# Wall bath set 165mm







#### Product code

DBS165

#### **Product features**

- Designed and manufactured in Australia
- All brass construction
- Incorporating Sussex Masterfit
- 1/4 turn ceramic disc spindles
- Available in a range of high quality, durable finishes inc. LUXPVD®
- Minimal, refined design to complement any contemporary space
- Matching tapware and showers

### Warranty

15 Year overall warranty. Refer to Warranty sheet for specific information.

#### Pressure rating

300 - 500kPa

## Temperature rating

1-65°C



While we aim to ensure the specifications shown are correct at time of printing, Sussex Taps reserves the right to make modifications without prior notice. Always use the physical product for accurate measurements. Dimensions are subject to change without notice. All measurements are sh