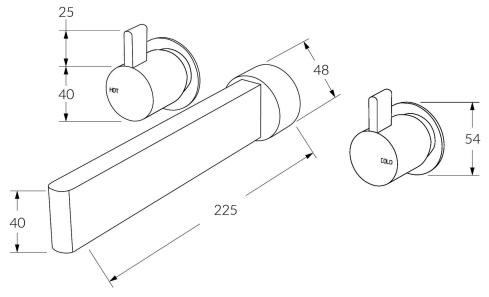

# Wall basin set 225mm

#### Product code

CWBS225

#### **Product features**

- Designed and manufactured in Australia
- All brass construction
- 1/2 turn ceramic disc spindles
- Fixed handle lever
- Retro fitable
- Available in a range of high quality, durable finishes inc. LUXPVD®
- Minimal, refined design to complement any contemporary space
- Matching tapware and showers