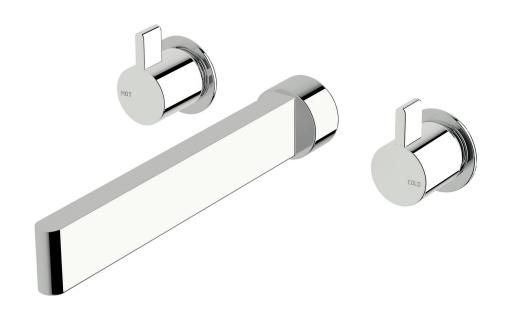

# Wall basin set 225mm

#### **Product features**

- Designed and manufactured in Australia
- All brass construction
- 1/2 turn ceramic disc spindles
- Fixed handle lever
- Retro fitable
- Available in a range of high quality, durable finishes inc. LUXPVD®
- Minimal, refined design to complement any contemporary space
- Matching tapware and showers