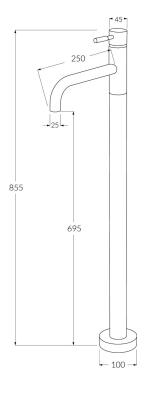

# Floormount mixer 250mm

requires the Sussex Floor Mount Mixer Install Kit, which is sold seperately

**SXFMMIK** 

#### Product code

VFM250T

#### **Product features**

- Designed and manufactured in Australia
- All brass construction
- 35mm ceramic disc cartridge
- Sussex floormount fixing valve
- Available in a range of high quality, durable finishes inc. LUXPVD®
- Minimal, refined design to complement any contemporary space
- Matching tapware, showers and accessories