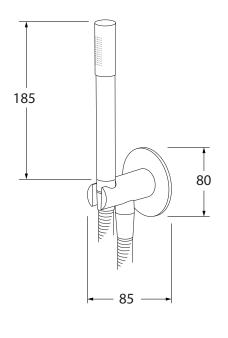

# Voda

# Hand shower supply post set







#### Product code

**VXHSSPS** 

#### **Product features**

- Designed and manufactured in Australia
- All brass construction
- Retro fitable
- Available in a range of high quality, durable finishes inc. LUXPVD®
- Minimal, refined design to complement any contemporary space
- Matching tapware, showers and accessories

#### Warranty

15 Year overall warranty. Refer to Warranty sheet for specific information.

#### Pressure rating

300 - 500kPa

## Temperature rating

1-65°C

### WELS rating

3 star - 8.5lt/min





While we aim to ensure the specifications shown are correct at time of printing, Sussex Taps reserves the right to make modifications without prior notice. Always use the physical product for accurate measurements. Dimensions are subject to change without notice. All measuremen