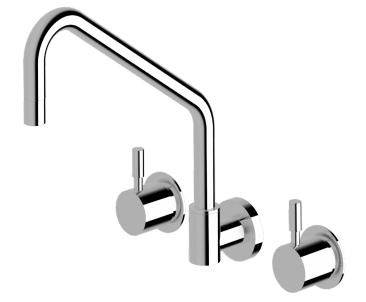

## Voda Wall sink set

## **SUSSEX**

## **Product features**

- Designed and manufactured in Australia
- All brass construction
- Swivel outlet
- 1/2 turn ceramic disc spindles
- Retro fitable
- Customisable
- Available in a range of high quality, durable finishes inc. LUXPVD®
- Minimal, refined design to complement any contemporary space
- Matching tapware, showers and accessories