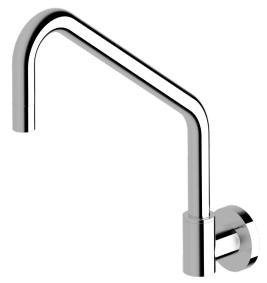

## Voda Wall sink outlet

## **Product features**

- Designed and manufactured in Australia
- All brass construction
- Swivel outlet
- Retro fitable
- Customisable
- Available in a range of high quality, durable finishes inc. LUXPVD®
- Minimal, refined design to complement any contemporary space
- Matching tapware, showers and accessories